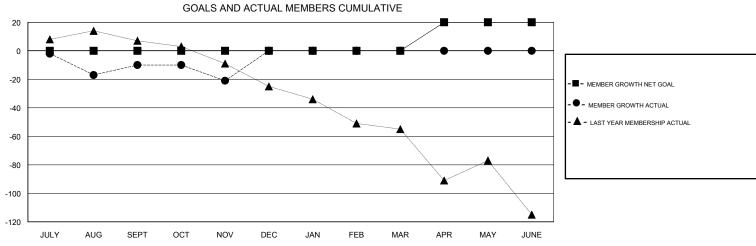

## WAYNE OAKES **LOCATION AUSTRALIA GMT CA** Clubs Members RESULTS FOR 2017-2018 RESULTS FOR 2017-2018 NEW CLUB GOAL NEW CLUBS DROPPED CLUBS MEMBER GROWTH NET MEMBER GROWTH DROPPED QUARTER QUARTER GOAL ACTUAL MEMBERS ACTUAL (including transfers) 0 0 2 0 38 44 JULY/AUG/SEPT JULY/AUG/SEPT 0 0 0 0 20 28 OCT/NOV/DEC OCT/NOV/DEC 0 0 0 0 0 0 JAN/FEB/MAR JAN/FEB/MAR 1 0 0 0 0 20 APR/MAY/JUNE APR/MAY/JUNE